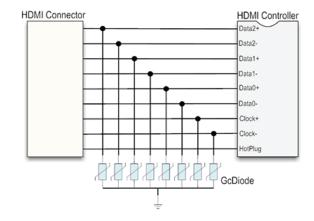

# GcDiode® ESD Suppressor

### **APPLICATIONS**

- Smartphone
- Tablet
- Laptop
- Bluetooth

**KEY FEATURES** 



- EIA 0402 & 0603 footprint
- Bi-directional protection
- IEC 61000-4-2 Contact Discharge Level 48kV
- IEC 61000-4-2 Air Discharge Level 4 15kV
- Lead-free
- RoHS compliant



## GcDiode® ESD suppressor is an ideal solution for protecting mobile devices and high speed data ports from harmful voltage transients while maintaining signal integrity.

AEM's ultra-low capacitance

#### Eye Diagram at 10Gbit/sec



#### Insertion Loss at 10Gbit/sec



### **Application Diagram: HDMI**



#### **SPECIFICATIONS**

Clamping voltage: 30V Capacitance: 0.25pF Response time: <1ns

Leakage current: 1nA

With more than 20 years industry experience, AEM Components is a leading provider of circuit protection components. AEM's surface mount fuses, ESD suppressors, and multilayer varistors (MLV) are deployed globally for circuit and ESD protection. AEM maintains research and development centers, manufacturing facilities and sales offices in the USA and throughout Asia.



Scan here to earn more.