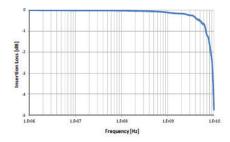

# GcDiode® ESD Suppressor

### **APPLICATIONS**

- Smartphone
- Tablet
- Laptop
- Bluetooth

**KEY FEATURES** 



- EIA 0402 & 0603 footprint
- Bi-directional protection
- IEC 61000-4-2 Contact Discharge Level 48kV
- IEC 61000-4-2 Air Discharge Level 4 15kV
- Lead-free
- RoHS compliant



## GcDiode® ESD suppressor is an ideal solution for protecting mobile devices and high speed data ports from harmful voltage transients while maintaining signal integrity.

AEM's ultra-low capacitance

#### Eye Diagram at 10Gbit/sec



#### Insertion Loss at 10Gbit/sec



### **Application Diagram: HDMI**



#### **SPECIFICATIONS**

Clamping voltage: 30V Capacitance: 0.25pF Response time: <1ns

Leakage current: 1nA

With more than 20 years industry experience, AEM Components is a leading provider of circuit protection components. AEM's surface mount fuses, ESD suppressors, and multilayer varistors (MLV) are deployed globally for circuit and ESD protection. AEM maintains research and development centers, manufacturing facilities and sales offices in the USA and throughout Asia.



Scan here to earn more.