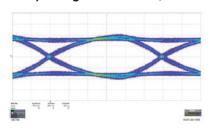

# GcDiode® ESD Suppressor

### **APPLICATIONS**

- Smartphone
- Tablet
- Laptop
- Bluetooth

**KEY FEATURES** 



- EIA 0402 & 0603 footprint
- Bi-directional protection
- IEC 61000-4-2 Contact Discharge Level 48kV
- IEC 61000-4-2 Air Discharge Level 4 15kV
- Lead-free
- RoHS compliant



## GcDiode® ESD suppressor is an ideal solution for protecting mobile devices and high speed data ports from harmful voltage transients while maintaining signal integrity.

AEM's ultra-low capacitance

#### Eye Diagram at 10Gbit/sec



#### Insertion Loss at 10Gbit/sec



### **Application Diagram: HDMI**



#### **SPECIFICATIONS**

Clamping voltage: 30V Capacitance: 0.25pF Response time: <1ns

Leakage current: 1nA

With more than 20 years industry experience, AEM Components is a leading provider of circuit protection components. AEM's surface mount fuses, ESD suppressors, and multilayer varistors (MLV) are deployed globally for circuit and ESD protection. AEM maintains research and development centers, manufacturing facilities and sales offices in the USA and throughout Asia.



Scan here to earn more.